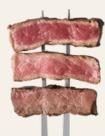

#### Bon appétit!

Ribeye is characterized by rich marbling of fat, which gives it a juicy and flavourful quality. Rump steak is characterized by its classic combination of slight marbling and robust flavour.

Tenderloin is characterized by its tenderness, delicate texture, and mild flavour.

## **Doneness Levels**

Rare

Medium

Well Done