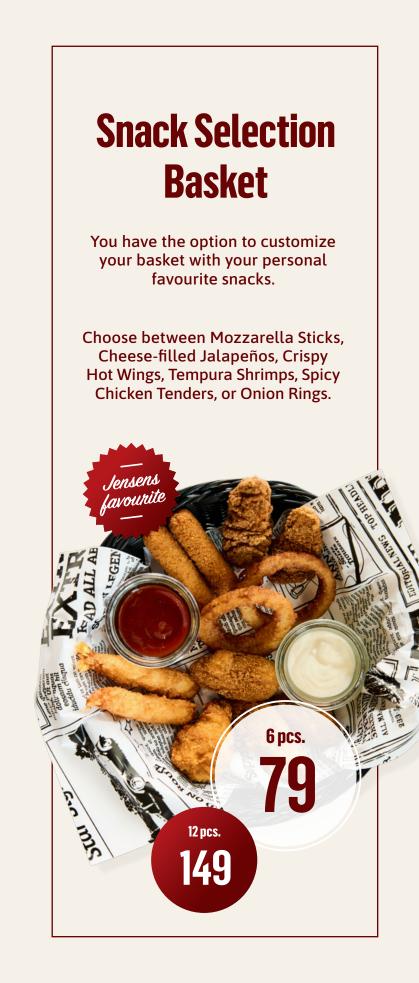

ith cheddarmozzarella and jalapeños. Served with guacamole, salsa, and sour cream. **With chicken +40** 

## **Shrimp Cocktail**

Tasty shrimps arranged with lettuce and the perfect red dressing. Served with warm bread and butter.

#### **Burrata**

New

New

Creamy burrata served with pesto, balsamic, tomatoes, basil, and crispy salad. Served with garlic bread. **Would you like it topped with smoked salmon? +40** 

#### Avocado Waffle

Crispy waffle topped with avocado, cold-smoked salmon, and salad with sour cream, dill, and lemon.

## **French Country Pâté**

Delicate pâté served with crisp, fresh salad, pickled cornichons, bread, and butter.

#### **Garlic Bread**

Stone oven-baked ciabatta bread spread with garlic parsley butter and topped with cheese.

35

99

109

129

119

59

89



## Lunch

## Every day until 4 PM

#### Fish'n'Chips

Juicy cod coated in beer batter and served with french fries, tartar sauce, and grilled lemon.

## **Beef Patty**

Juicy beef patty with butter-sautéed peas, crispy french fries, and creamy béarnaise sauce. Extra beef patty +39

#### **Caesar Salad**

Crunchy romaine lettuce with Caesar dressing, Grana Padano cheese, crispy bacon, bread croutons, tomato, and grilled chicken breast. Served with bread and butter.

#### **Lunch Burger**

Beef patty on a crispy bun with bacon, cheddar, mayo, lettuce, red onion, tomato, and pickles. Served with one dip and one portion of crispy fries.

#### Lunch Steak "Steak Frites"

' 170g **129** 

Rump steak - a tender piece of 2309 169 meat with a lean edge, but still with plenty of flavour. Served wi