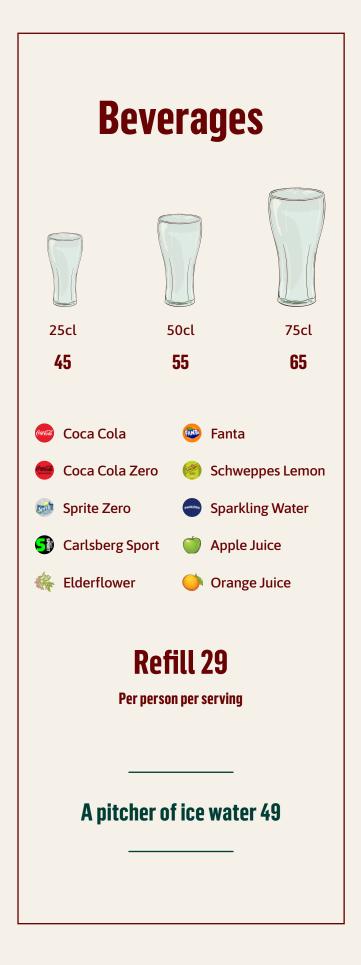

# **Beer & Drinks**

|       | <b>Carlsberg Pilsner</b><br>(4,6%) Light golden pilsner with<br>a good balance between mild<br>bitterness and light sweetness.                                               | 60cl<br>40cl | 65<br>55 |
|-------|------------------------------------------------------------------------------------------------------------------------------------------------------------------------------|--------------|----------|
|       | <b>Tuborg Classic</b><br>(4,6%) A dark and slightly complex<br>pilsner with a pleasant roasted<br>flavour and a hint of sweetness.                                           | 60cl<br>40cl | 75<br>65 |
| tolic | <b>Brooklyn Special Effects</b><br>(0.5%) Hoppy Lager<br>Non-alcoholic amber lager. The<br>flavour boasts significant hop<br>charact